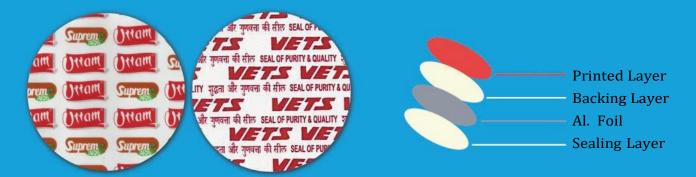

#### Glass WAD

★ It is a 4 layer product, majorly used in all general products of Pharmaceuticals and Food & Beverages Industries.

Now 6 layer product, primarily used for packing liquid products of Pharma Indutries.