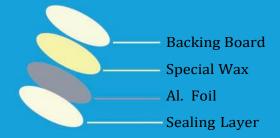

# **CALL US FOR INFO**

(+91)-(129)-2205501 info@sgvfoils.com

Start with a General purpose product, we called it a 4 layer product majorly used in general product of Pharmaceuticals, Dairy and Food & Beverages Industries.

Thickness 0.5mm to 1.8mm

★ It is a 5 Layer product majorly used in Pesticides, Lubricants and Food & Beverages Industries.

Thickness 0.5mm to 1.8mm

★ It is a 6 Layer product majorly used in Aggressive Pesticide Industries.

Thickness 0.9mm to 1.0mm Remarks: We are also supplying Specialized product for Paraquat Chemical.

★ It is a 7 Layer Product, specialized for Pharma Industries.

Thickness 1.0mm - 2.0mm

★ It is a Flexible Wad for HDPE jar majorly used in Cosmetics, Food & Beverages and Veterinary Industries.