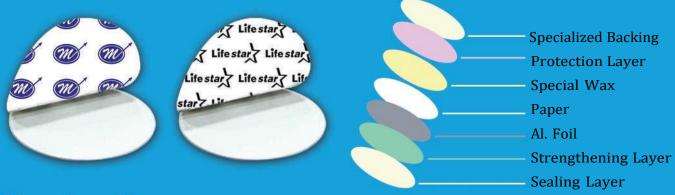

We can also supply this Wad with easy peelability too.

ti is a 7 Layer product, specially made for Pharma Industries, we are using Specialized Backing to avoid the fibre of pulp board mix with packed product.