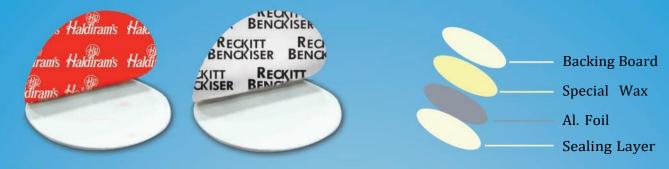

#### A Aluminium foil 1.ids

 $\label{limit} $$ \ensuremath{$\backslash$} e \ rn.i\,iiiil.re\,ti1t't' \ his \ li \ (\ensuremath{$\vert$} tl.ilt\,i \ \ \ensuremath{\lilier\ liii'} l\,(lil\ 1.i<1\ \ \ensuremath{\lilie} l\,lieu \ iii'c' \ inNrit\,nmelt \ \ensuremath{\lilier\ liii'} l.$ 