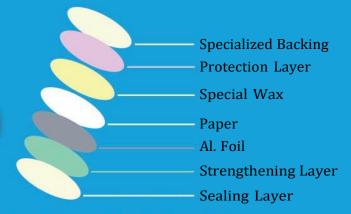

We can also supply this Wad with easy peelability too.

ti is a 7 Layer product, specially made for Pharma Industries, we are using Specialized Backing to avoid the fibre of pulp board mix with packed product.

Thickness 0.5 to 1.8mm

★ It is a 7 layer specialized product for Pharma Industries.

Thickness 1.0 to 2.0mm

For those Product having issue with a fiber of pulp board mix with packed product.

Colden WAD uniquely made for Aggressive Chemicals. It is a 7 layer Product.