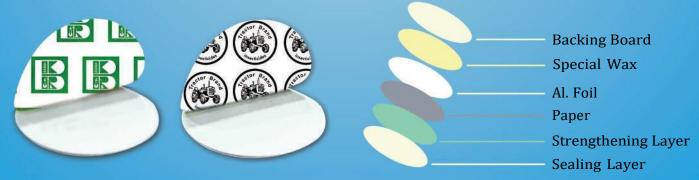

## Aluminium Foil 1.ids For PP Cups and Jars

antl Jai's. I hcsc ctip5 alitl jui> litls ai'e of footl yratle altiniinitiiIi ltiil c'aatetl