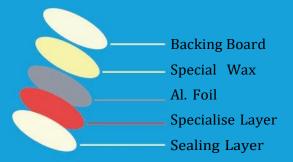

# **CALL US FOR INFO**

(+91)-(129)-2205501 info@sgvfoils.com

Start with a General purpose product, we called it a 4 layer product majorly used in general product of Pharmaceuticals, Dairy and Food & Beverages Industries.

Thickness 0.5mm to 1.8mm

★ It is a 5 Layer product majorly used in Pesticides, Lubricants and Food & Beverages Industries.

Thickness 0.5mm to 1.8mm

★ It is a 6 Layer product majorly used in Aggressive Pesticide Industries.

Thickness 0.9mm to 1.0mm Remarks: We are also supplying Specialized product for Paraquat Chemical.

★ It is a 7 Layer Product, specialized for Pharma Industries.

Thickness 1.0mm - 2.0mm

★ It is a Flexible Wad for HDPE jar majorly used in Cosmetics, Food & Beverages and Veterinary Industries.