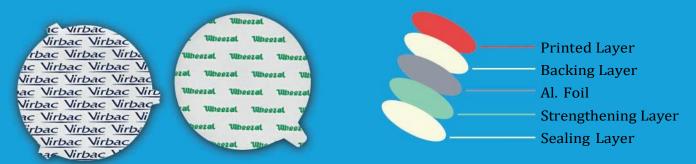

Thickness 0.5 to 1.8mm

★ It is a 7 layer specialized product for Pharma Industries.

Thickness 1.0 to 2.0mm

For those Product having issue with a fiber of pulp board mix with packed product.

Colden WAD uniquely made for Aggressive Chemicals. It is a 7 layer Product.