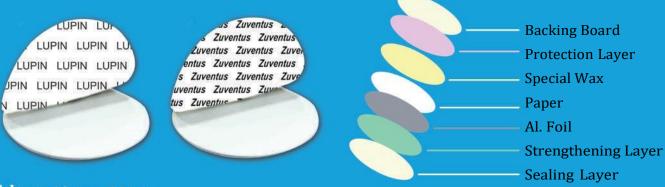

We can also supply this Wad with easy peelability too.

ti is a 7 Layer product, specially made for Pharma Industries, we are using Specialized Backing to avoid the fibre of pulp board mix with packed product.