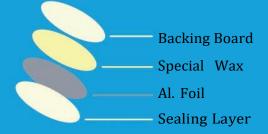

We can also supply this Wad with easy peelability too.

ti is a 7 Layer product, specially made for Pharma Industries, we are using Specialized Backing to avoid the fibre of pulp board mix with packed product.

Thickness 0.5 to 1.8mm

★ It is a 7 layer specialized product for Pharma Industries.

Thickness 1.0 to 2.0mm

For those Product having issue with a fiber of pulp board mix with packed product.

Colden WAD uniquely made for Aggressive Chemicals. It is a 7 layer Product.