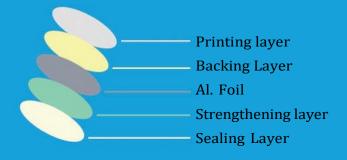

We can also supply this Wad with easy peelability too.

ti is a 7 Layer product, specially made for Pharma Industries, we are using Specialized Backing to avoid the fibre of pulp board mix with packed product.

Thickness 0.5 to 1.8mm

★ It is a 7 layer specialized product for Pharma Industries.

Thickness 1.0 to 2.0mm

For those Product having issue with a fiber of pulp board mix with packed product.

Colden WAD uniquely made for Aggressive Chemicals. It is a 7 layer Product.