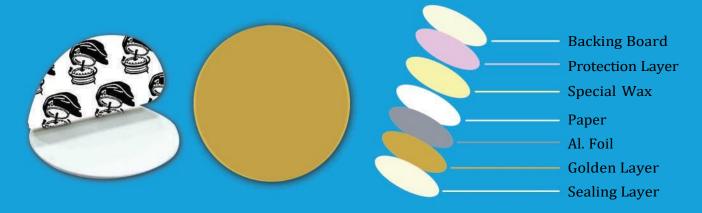

# **CALL US FOR INFO**

(+91)-(129)-2205501 info@sgvfoils.com

Start with a General purpose product, we called it a 4 layer product majorly used in general product of Pharmaceuticals, Dairy and Food & Beverages Industries.

We can also supply this Wad with easy peelability too.

ti is a 7 Layer product, specially made for Pharma Industries, we are using Specialized Backing to avoid the fibre of pulp board mix with packed product.

Thickness 0.5 to 1.8mm

★ It is a 7 layer specialized product for Pharma Industries.

Thickness 1.0 to 2.0mm

For those Product having issue with a fiber of pulp board mix with packed product.

Colden WAD uniquely made for Aggressive Chemicals. It is a 7 layer Product.