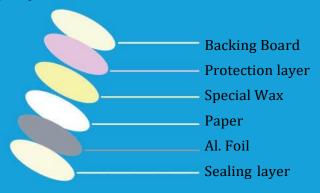

# **CALL US FOR INFO**

(+91)-(129)-2205501 info@sgvfoils.com

Start with a General purpose product, we called it a 4 layer product majorly used in general product of Pharmaceuticals, Dairy and Food & Beverages Industries.

We can also supply this Wad with easy peelability too.

ti is a 7 Layer product, specially made for Pharma Industries, we are using Specialized Backing to avoid the fibre of pulp board mix with packed product.

Thickness 0.5 to 1.8mm

★ It is a 7 layer specialized product for Pharma Industries.

Thickness 1.0 to 2.0mm

For those Product having issue with a fiber of pulp board mix with packed product.

Colden WAD uniquely made for Aggressive Chemicals. It is a 7 layer Product.