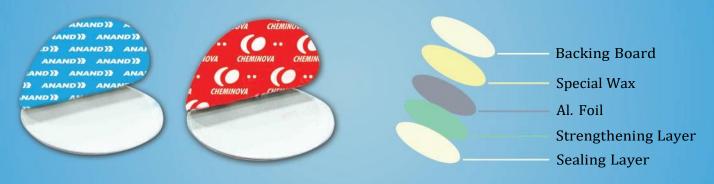

# SGV FOILS PVT. LTD.

An ISO 9001-2015 Certified Company

# **CALL US FOR INFO**

(+91)-(129)-2205501 info@sgvfoils.com





Start with a General purpose product, we called it a 4 layer product majorly used in general product of Pharmaceuticals, Dairy and Food & Beverages Industries.



Thickness 0.5mm to 1.8mm

★ It is a 5 Layer product majorly used in Pesticides, Lubricants and Food & Beverages Industries.



Thickness 0.5mm to 1.8mm

★ It is a 6 Layer product majorly used in Aggressive Pesticide Industries.



Thickness 0.9mm to 1.0mm Remarks: We are also supplying Specialized product for Paraquat Chemical.





★ It is a 7 Layer Product, specialized for Pharma Industries.



Thickness 1.0mm - 2.0mm

★ It is a Flexible Wad for HDPE jar majorly used in Cosmetics, Food & Beverages and Veterinary Industries.



We can also supply this Wad with easy peelability too.

ti is a 7 Layer product, specially made for Pharma Industries, we are using Specialized Backing to avoid the fibre of pulp board mix with packed product.



Thickness 1.0mm - 2.0mm





Start with a General purpose product, used in all general products for Industries like Food & Beverages and Pharmaceuticals. It is a 4 layer product